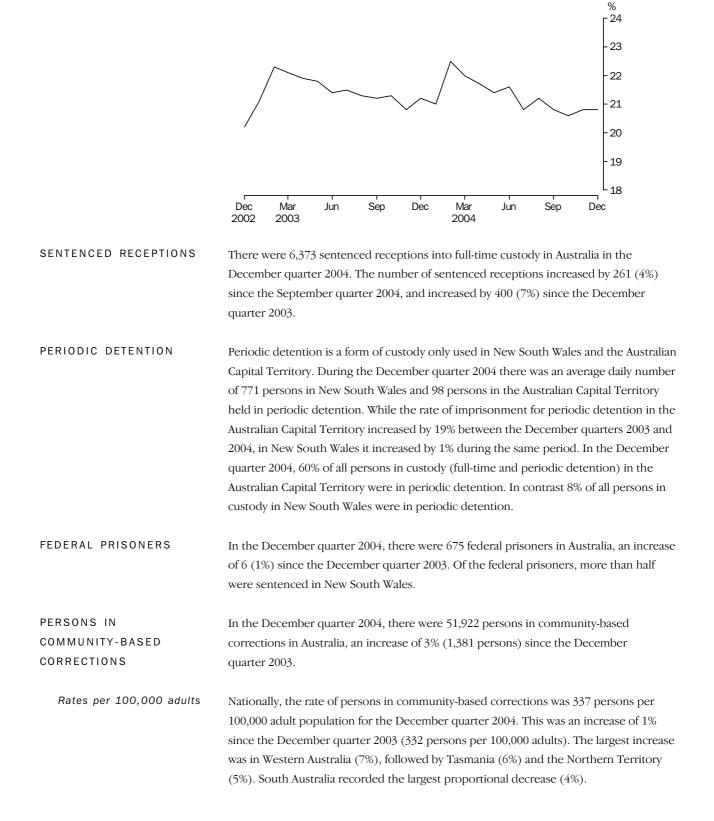

LEGAL STATUS ANDThe average of the number of prisoners in full-time custody on the first day of each of<br/>the three months in the December quarter 2004 was 23,779. Of these, the average<br/>number of unsentenced prisoners was 4,931 (21%). The Australian Capital Territory<br/>(including Australian Capital Territory prisoners held in New South Wales prisons) and<br/>South Australia had the highest proportions of unsentenced prisoners

LEGAL STATUS AND SENTENCE TYPE continued (34% and 32% respectively). The lowest proportion of unsentenced prisoners was recorded in Western Australia (15%).

PERSONS IN PRISON CUSTODY, Proportion unsentenced per month