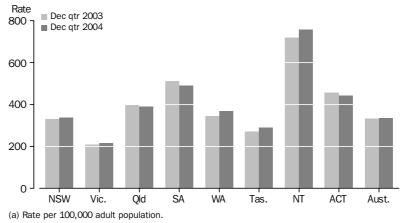

#### AVERAGE DAILY IMPRISONMENT RATE(a)

Nationally, the average daily imprisonment rate was 154 prisoners per 100,000 adult population during the December quarter 2004, an increase of 3% since the December quarter 2003 (151 prisoners). The Northern Territory had the highest imprisonment rate (532 prisoners per 100,000 adult population), followed by Western Australia (221) and Queensland (180). The Australian Capital Territory (including Australian Capital Territory prisoners held in New South Wales prisons) and Victoria had the lowest imprisonment rates (74 and 93 prisoners per 100,000 adults respectively).

Of all states and territories, the largest proportional increase (17%) in imprisonment rates since the December quarter 2003 was recorded in Tasmania. The next highest increase was Western Australia (10%), followed by New South Wales (6%). Victoria recorded a decrease in its imprisonment rate (6%) over the same period.