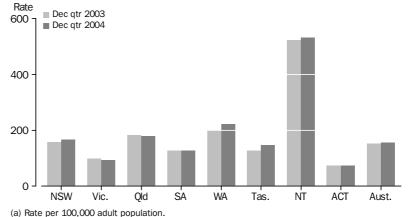

#### COMMUNITY-BASED CORRECTIONS RATE(a)

In the December quarter 2004, the male rate of participation in community-based corrections was 557 per 100,000 adult male population in comparison to 119 females per 100,000 adult female population. Males were five times more likely to be in community-based corrections than females.