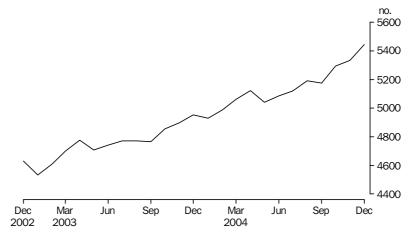

#### SENTENCED RECEPTIONS INTO FULL-TIME CUSTODY

. . . . . . . . .

|                         | NSW(a) | Vic.  | <i>Qld</i> (b) | SA    | WA    | Tas.(c) | NT    | ACT<br>in ACT | ACT in<br>NSW(a) | ACT<br>Total A | Aust.(a)(b)(c) |
|-------------------------|--------|-------|----------------|-------|-------|---------|-------|---------------|------------------|----------------|----------------|
|                         |        |       |                |       | NUMB  | ER      |       |               |                  |                |                |
| 2002                    | 7 974  | 4 172 | 6 773          | 1 121 | 3 561 | 814     | 776   | 107           | 110              | 217            | 25 298         |
| 2003                    | 6 979  | 4 039 | 6 300          | 1 259 | 3 658 | 540     | 1 037 | 71            | 98               | 169            | 23 883         |
| 2004                    | 6 956  | 3 916 | 6 537          | 1 178 | 3 810 | 809     | 1 123 | 43            | 123              | 166            | 24 372         |
| 2003<br>Dec Qtr<br>2004 | 1 834  | 980   | 1 574          | 294   | 872   | 132     | 271   | 16            | 30               | 46             | 5 973          |
| Mar Qtr                 | 1 664  | 884   | 1 521          | 259   | 857   | 177     | 279   | 12            | 23               | 35             | 5 653          |
| Jun Qtr                 | 1 764  | 1 113 | 1 631          | 284   | 929   | 222     | 276   | 15            | 35               | 50             | 6 234          |
| Sep Qtr                 | 1 672  | 956   | 1 731          | 324   | 988   | 193     | 239   | 9             | 30               | 39             | 6 112          |
| Dec Qtr                 | 1 856  | 963   | 1 654          | 311   | 1 036 | 217     | 329   | 7             | 35               | 42             | 6 373          |
| Oct                     | 568    | 313   | 561            | 98    | 352   | 63      | 97    | np            | np               | 13             | 2 053          |
| Nov                     | 634    | 320   | 596            | 115   | 313   | 86      | 127   | 3             | 4                | 7              | 2 194          |
| Dec                     | 654    | 330   | 497            | 98    | 371   | 68      | 105   | np            | np               | 22             | 2 126          |