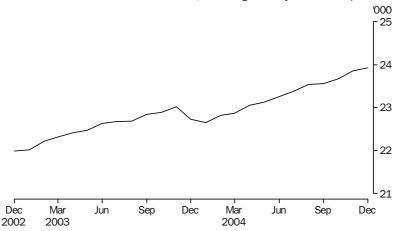

#### SUMMARY OF FINDINGS

NUMBER OF PRISONERS

**RATES PER 100,000** 

ADULTS

The average daily number of prisoners in Australia in the December quarter 2004 was 23,816, an increase of 326 (1%) on the September quarter 2004 and 938 (4%) on the December quarter 2003. These increases reflect the upward trend of the annual average daily prisoner numbers. The annual average daily number of prisoners for 2004 (23,312) was 3% higher than for 2003 (22,578), which was 4% higher than 2002 (21,713).